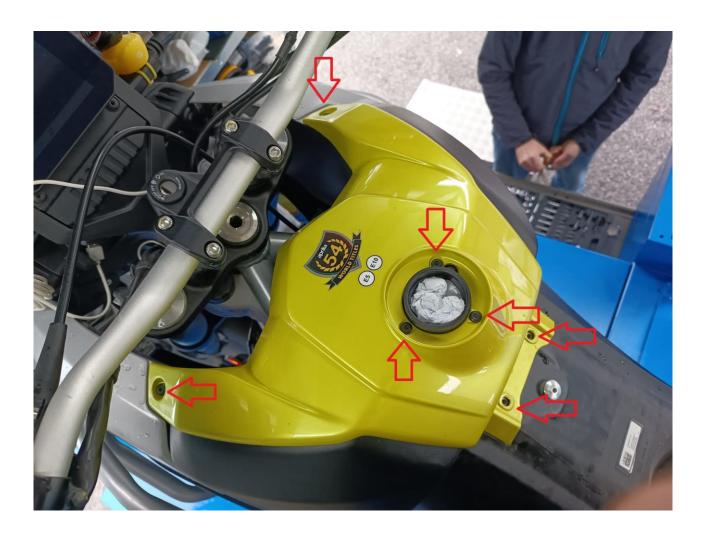

#### **INSTALLATION**

**A-** Remove the seat, remove the tank cap, place a rag in the tank opening to avoid dropping objects in. Undo the 7 torx head screw marked with the red arrows in the pic below, and remove the tank cover: