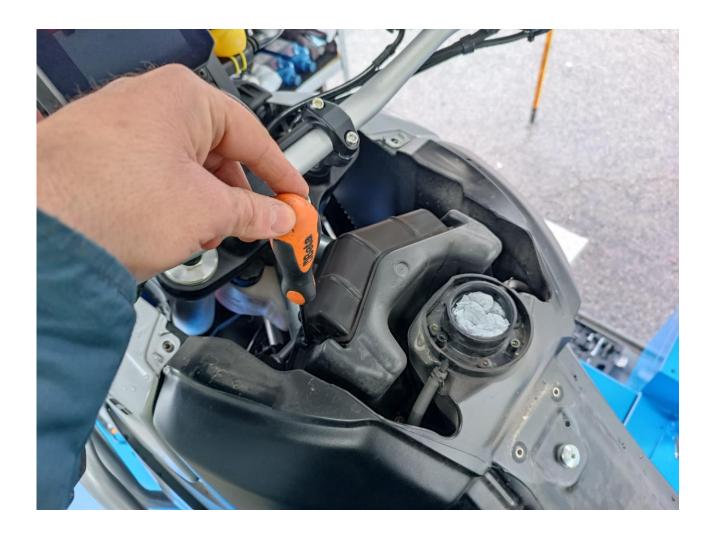

## WWW.ASPECIALPARTS.COM

**B-** remove the OEM airbox air intake unding the 4 Phillips screws at its corners: