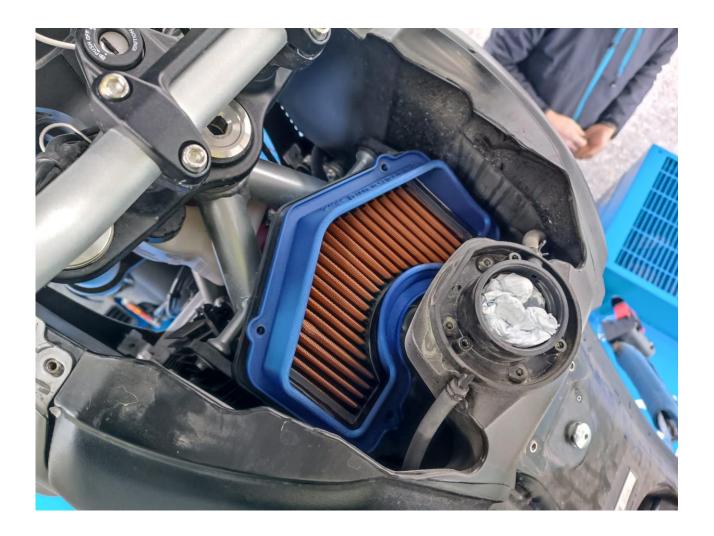

### WWW.ASPECIALPARTS.COM

**C-** reuse OEM screws to fit the stg2 filter frame (take care at do not drop the rear screws):

**D-** Install appropriate UpMap "AIRBOX" map using the supplied map discount coupon (Upmap T800 sold separately)